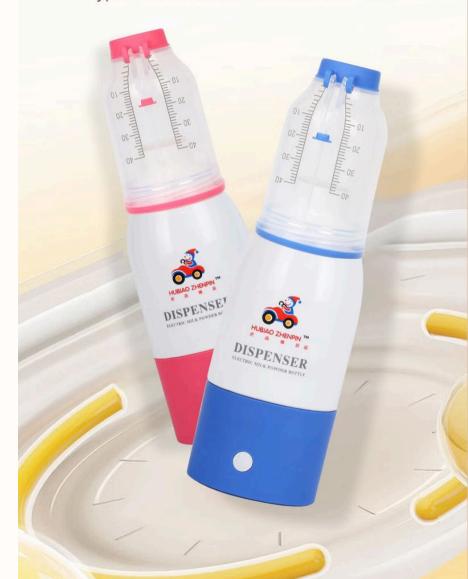

# **Technical Specifications**

| Capacity         | 150g (approximately 20 servings)  |
|------------------|-----------------------------------|
| Dimensions       | 22.5cm x 7cm                      |
| Materials        | PP, ABS, POM, food-grade silicone |
| Battery Life     | Up to 1 month per charge          |
| Charging Port    | Type-C                            |
| Available Colors | Blue, Green, Pink, Orange         |
| Patent Number    | ZL 2021 22148710.7                |