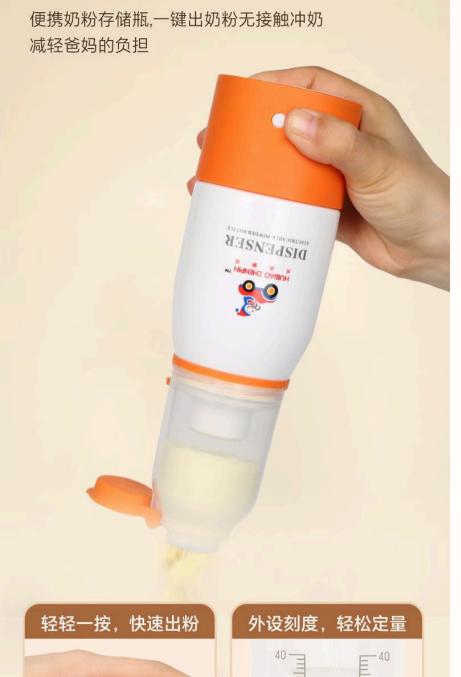

### One-Touch Powder Dispensing

With our patented one-touch dispensing mechanism, you can accurately measure and dispense the exact amount of powder needed without any mess or guesswork. Simply press the button, and the precise portion is released instantly.

### **Quantitative Mixing**

The dispenser features clear measurement markings, allowing you to prepare the perfect formula mixture every time. No more overfilling or underfilling—just accurate, consistent servings for your baby.

### Press to dispense

Press the button to dispense the powder directly into the bottle