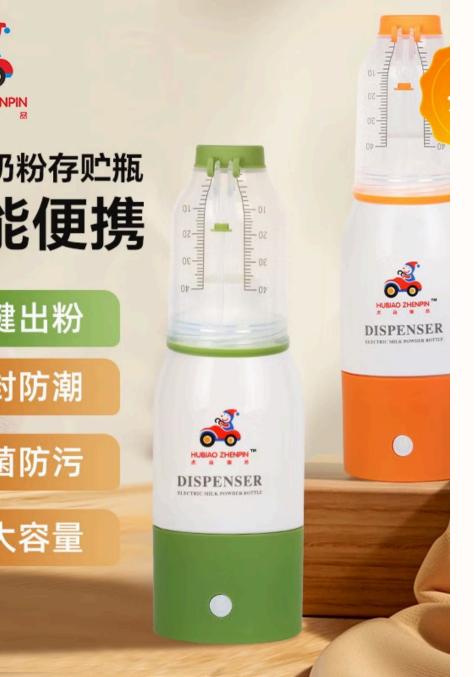

### **Sealed Freshness**

The airtight seal ensures your baby's formula stays fresh, protected from moisture, dust, and bacteria. This prevents clumping and maintains the nutritional integrity of the powder until it's ready to use.

### **Large Capacity**

With a generous 150g capacity, this dispenser can hold enough formula for approximately 20 servings. This means fewer refills and more convenience, especially during extended outings.

### **Easy Cleaning**

The dispenser is designed for quick and easy cleaning. Its components can be easily disassembled, and the smooth surfaces prevent powder residue from sticking, making cleanup a breeze.